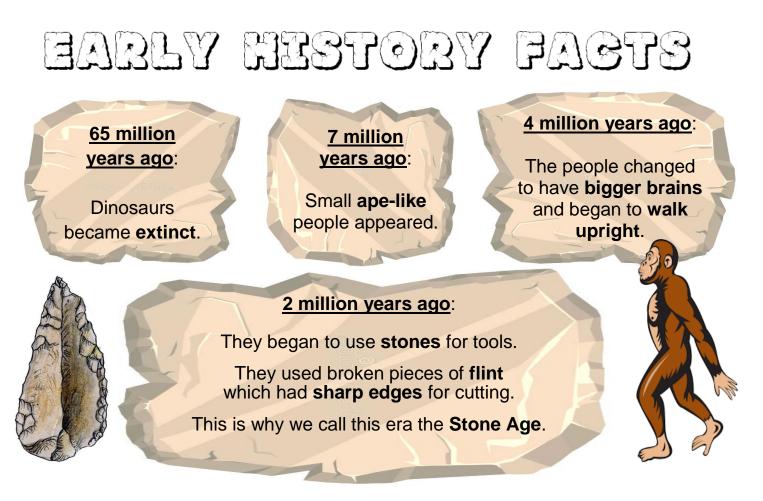

When did dinosaurs become extinct?

When did small ape-like people appear?

How did these people different to the Stone Age people before them?

Why was this era called the Stone Age?

Stone Age people did not have shops, they had to **make** everything themselves. The materials they had were all **natural**. Things like, stone, bone, rope, straw, shells leather and clay.